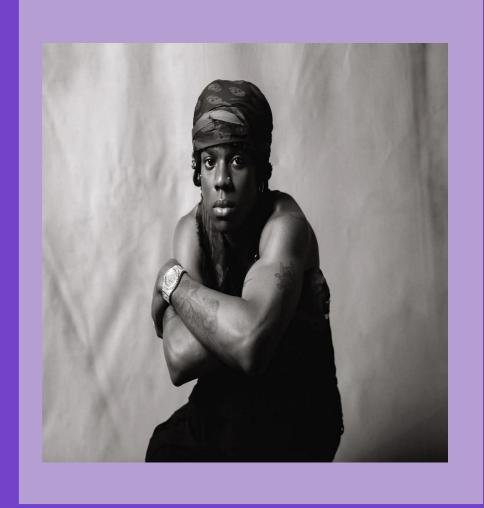

the highest number of points win!

#### There are 9 songs in total:

- 3 easy
- 3 medium
- 3 hard

**TUTORS: FREEZE YOUR BOARD!** 

#### Don't show this slide to your students! Click on the link to open each songs.

- Easy
- 1. Is This Love
- 2. Indila Dernière Danse (Lyrics)
- 3. <u>California Love [Extra Clean] 2Pac ft. Dr. Dre & Roger</u> Troutman
- · Medium
- 4. Rema Charm (Official Music Video)
- 5. Kali Uchis telepatía [Official Music Video]
- 6. BTS (방탄소년단) 'FAKE LOVE' Official MV

- Hard
- 7. Toco Instalação Do Samba
- 8. Al Cover Brunaliðið Ég Er Á Leiðinni (Drum&
- 9. Rachid Taha Ya Rayah

## Easy Mode: Song 1



Bob Marley: Is this Love Jamaica

#### Easy Mode: Song 2



Indila: Derrière Danse France

### Easy Mode: Song 3

2Pac: California Love USA



#### MEDIUM MODE: SONG 4



REMA: CHARM NIGERIA

#### MEDIUM MODE: SONG 5

KALI UCHIS: TELEPATÍA SPANISH – COLUMBIA AND/OR USA



### MEDIUM MODE: SONG 6



BTS - FAKE LOVE SOUTH KOREA

## HARD MODE: SONG 7

TOCO: INSTALAÇÃO DO SAMBA BRAZIL



#### HARD MODE: SONG 8



BRUNALIÐIÐ: ÉG ER Á LEIÐINNI ICELAND

#### HARD MODE: SONG 9

RACHID TAYA: YA RAYAH ALGERIA